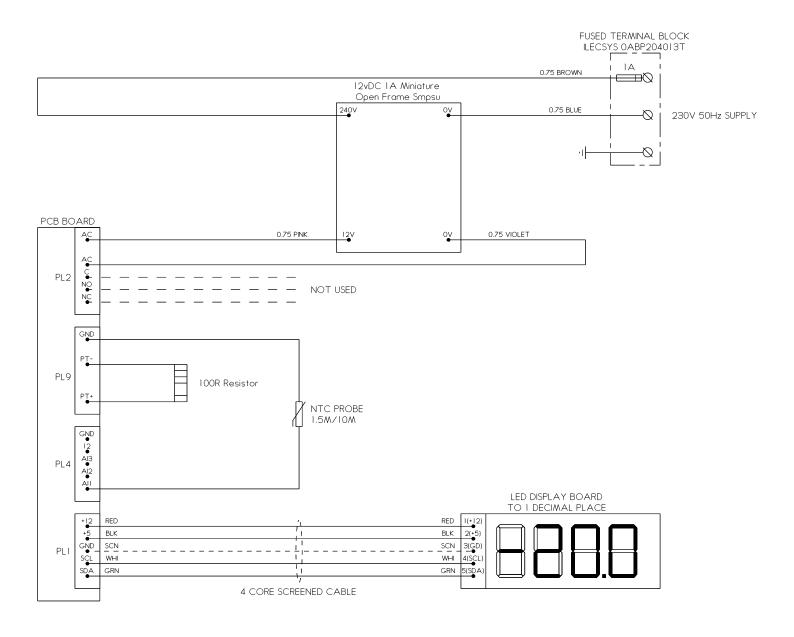

#### **SPECIFICATION**

Inputs: NTC sensor input

4-20mA input

Outputs: Alarm relay output with changeover contacts

Resolution: 0.1 or 0.5 °C
Power Supply: 230V AC
Consumption: 20VA Max.

Housing: Polycarbonate enclosure

### **SET UP**

Setting high temperature alarm can be done by pressing SET switch. After holding button for 5 seconds temperature setpoint appears on the display, keep holding button down and now using onboard potentiometer adjust to desired value For alarm delay, repeat whole procedure by holding TIME button.