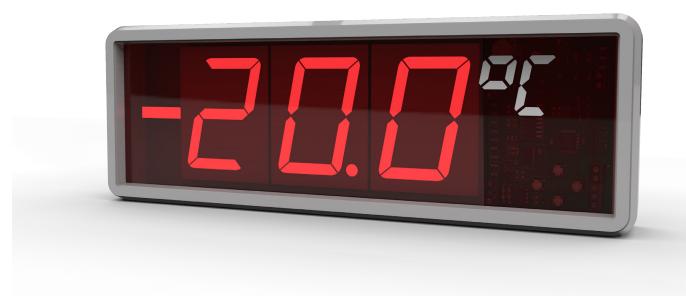

#### **PRODUCT OVERVIEW**

Large Digital Display MK2 is a wall mounted temperature monitoring unit with alarm output. It shows reading on 100mm high, super-bright red, 3-digit display. Temperature measuring is being done with NTC sensor. Alarm output offers a pair of changeover volt-free contacts.

## **FEATURES**

- NTC 10k temperature sensor input
- · Polycarbonate enclosure IP65 rated
- Bright, 100mm high, 3-digit red display
- · High temperature alarm output
- 0.1°C resolution